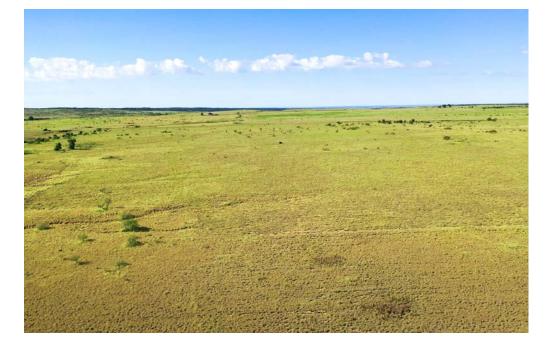

# An income producing property in a good location with paved highway frontage.

We are pleased to offer for sale the Warner CRP Property in Donley County, Texas.

140.8 acres are enrolled in the CRP program until September 2022, with annual payments of \$4,883 per year. Approximately 90 acres are classified as previously farmland, with the balance in native grass, primarily along the draw and low lying areas. Prior to being enrolled in the CRP, portions of the cultivated land were irrigated with side roll sprinklers and 2 natural gas irrigation wells located on the property. The working condition of the wells today is unknown. Irrigated land currently joins the property to the north and east, and the potential exists to develop irrigation again on this property upon further investigation. The majority of soils consist of Miles fine sandy loam and Miles loamy fine sand.

#### LOCATION AND ACCESS

The Warner CRP property is located in the Southeastern Texas Panhandle in Donley County, and about 10 miles Southeast of Clarendon. The property has 1 mile of frontage on paved FM 1260.