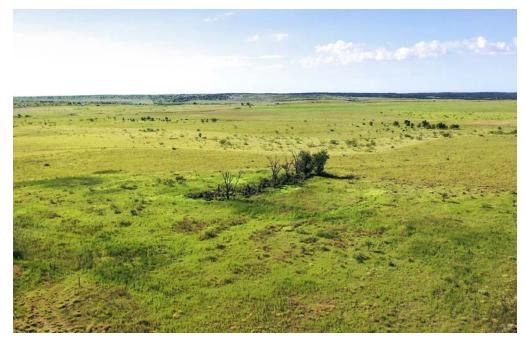

# An income producing property in a good location with paved highway frontage.

We are pleased to offer for sale the Warner CRP Property in Donley County, Texas.

140.8 acres are enrolled in the CRP program until September 2022, with annual payments of \$4,883 per year. Approximately 90 acres are classified as previously farmland, with the balance in native grass, primarily along the draw and low lying areas. Prior to being enrolled in the CRP, portions of the cultivated land were irrigated with side roll sprinklers and 2 natural gas irrigation wells located on the property. The working condition of the wells today is unknown. Irrigated land currently joins the property to the north and east, and the potential exists to develop irrigation again on this property upon further investigation. The majority of soils consist of Miles fine sandy loam and Miles loamy fine sand.

#### LOCATION AND ACCESS

The Warner CRP property is located in the Southeastern Texas Panhandle in Donley County, and about 10 miles Southeast of Clarendon. The property has 1 mile of frontage on paved FM 1260.