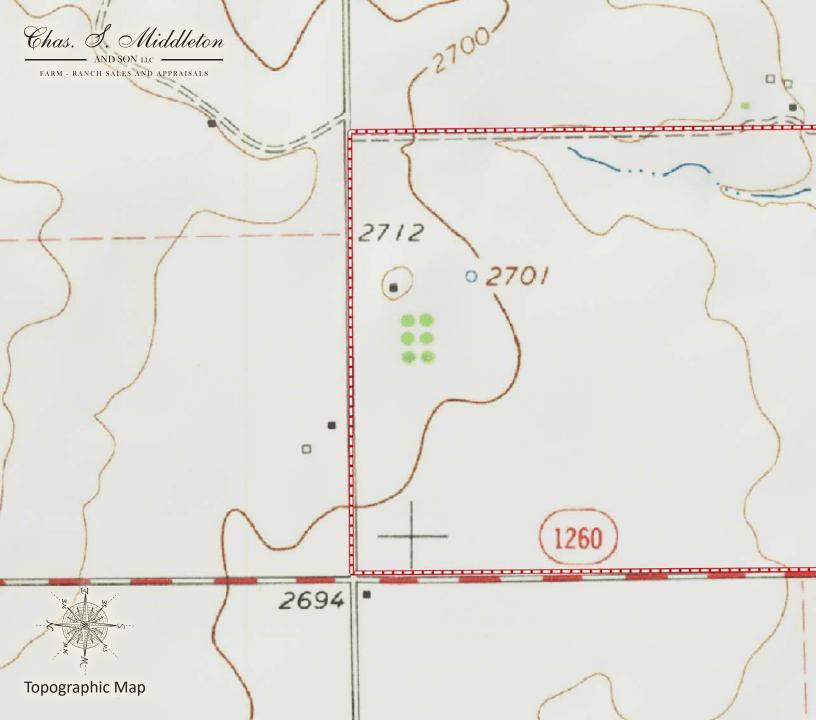

#### LOCATION AND ACCESS

The Warner CRP property is located in the Southeastern Texas Panhandle in Donley County, and about 10 miles Southeast of Clarendon. The property has 1 mile of frontage on paved FM 1260.

### WARNER CRP Clarendon, Texas | Donley County 317± Acres | \$396,250

Tope If a

NTY RD 18

JUNIT RUIO

- CC ... ( RD 18

6

## Clarendon, Texas | Donley County 317± Acres | \$396,250

2642

C

BM 2682

P