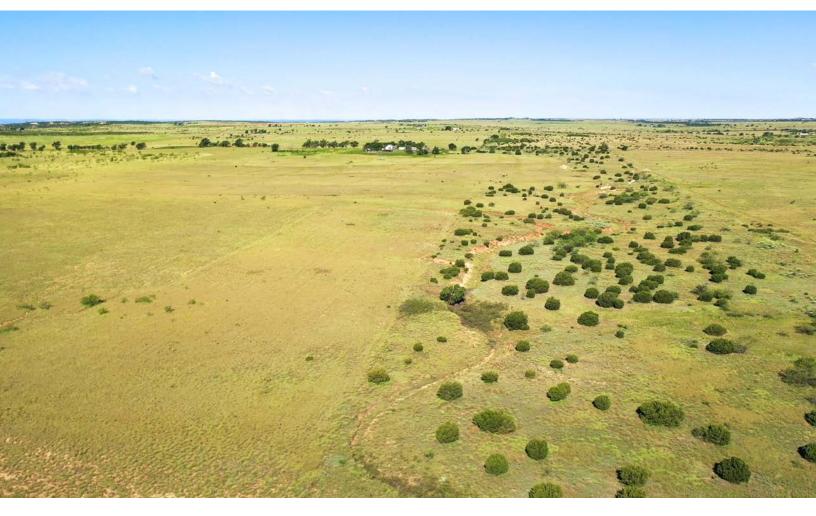

# An income producing property in a good location with paved highway frontage.

We are pleased to offer for sale the Warner CRP Property in Donley County, Texas.

140.8 acres are enrolled in the CRP program until September 2022, with annual payments of \$4,883 per year. Approximately 90 acres are classified as previously farmland, with the balance in native grass, primarily along the draw and low lying areas. Prior to being enrolled in the CRP, portions of the cultivated land were irrigated with side roll sprinklers and 2 natural gas irrigation wells located on the property. The working condition of the wells today is unknown. Irrigated land currently joins the property to the north and east, and the potential exists to develop irrigation again on this property upon further investigation. The majority of soils consist of Miles fine sandy loam and Miles loamy fine sand.

#### LOCATION AND ACCESS

The Warner CRP property is located in the Southeastern Texas Panhandle in Donley County, and about 10 miles Southeast of Clarendon. The property has 1 mile of frontage on paved FM 1260.