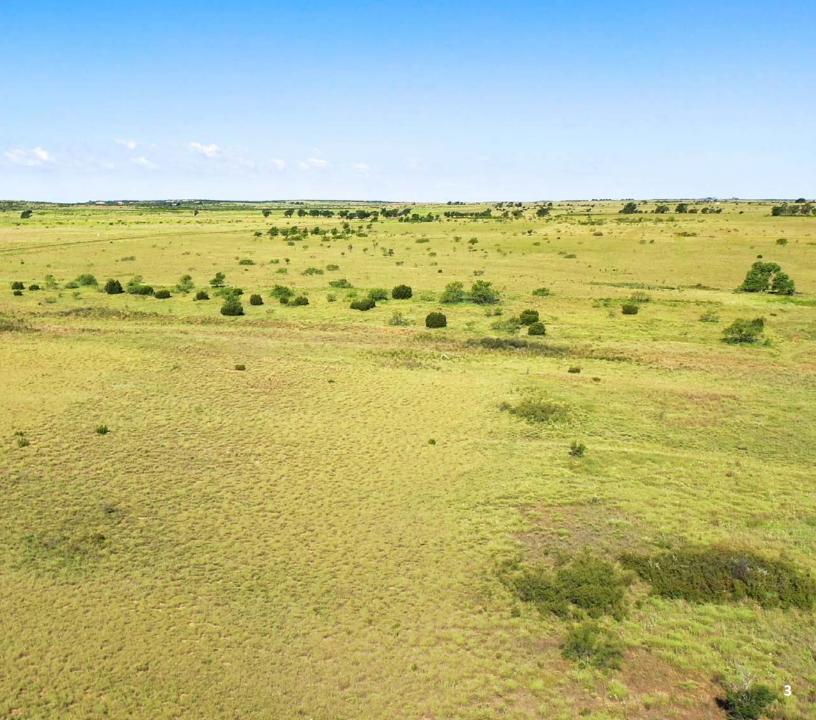

# An income producing property in a good location with paved highway frontage.

We are pleased to offer for sale the Warner CRP Property in Donley County, Texas.

140.8 acres are enrolled in the CRP program until September 2022, with annual payments of \$4,883 per year. Approximately 90 acres are classified as previously farmland, with the balance in native grass, primarily along the draw and low lying areas. Prior to being enrolled in the CRP, portions of the cultivated land were irrigated with side roll sprinklers and 2 natural gas irrigation wells located on the property. The working condition of the wells today is unknown. Irrigated land currently joins the property to the north and east, and the potential exists to develop irrigation again on this property upon further investigation. The majority of soils consist of Miles fine sandy loam and Miles loamy fine sand.

#### LOCATION AND ACCESS

The Warner CRP property is located in the Southeastern Texas Panhandle in Donley County, and about 10 miles Southeast of Clarendon. The property has 1 mile of frontage on paved FM 1260.