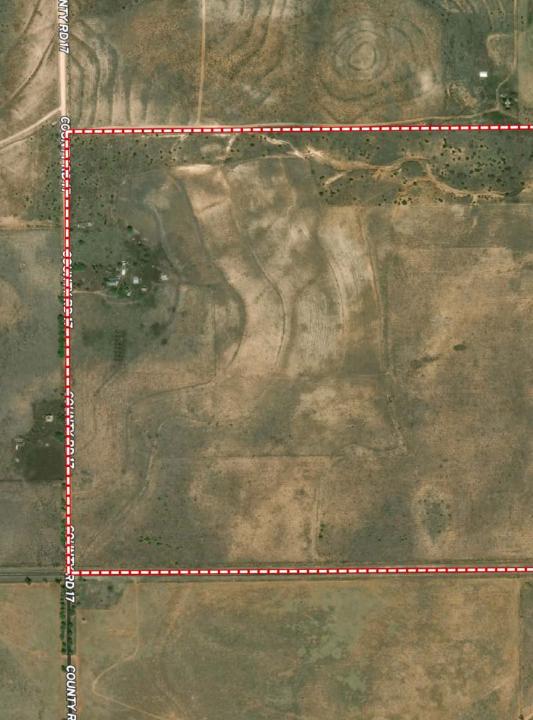

#### LOCATION AND ACCESS

The Warner CRP property is located in the Southeastern Texas Panhandle in Donley County, and about 10 miles Southeast of Clarendon. The property has 1 mile of frontage on paved FM 1260.

Aerial Map