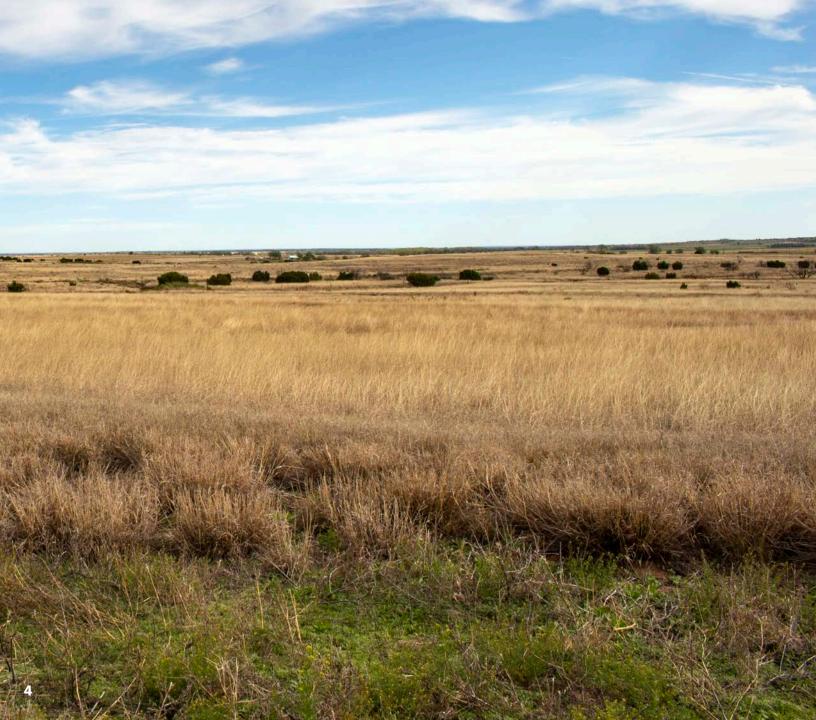

# An income producing property in a good location with paved highway frontage.

We are pleased to offer for sale the Warner CRP Property in Donley County, Texas.

140.8 acres are enrolled in the CRP program until September 2022, with annual payments of \$4,883 per year. Approximately 90 acres are classified as previously farmland, with the balance in native grass, primarily along the draw and low lying areas. Prior to being enrolled in the CRP, portions of the cultivated land were irrigated with side roll sprinklers and 2 natural gas irrigation wells located on the property. The working condition of the wells today is unknown. Irrigated land currently joins the property to the north and east, and the potential exists to develop irrigation again on this property upon further investigation. The majority of soils consist of Miles fine sandy loam and Miles loamy fine sand.

#### LOCATION AND ACCESS

The Warner CRP property is located in the Southeastern Texas Panhandle in Donley County, and about 10 miles Southeast of Clarendon. The property has 1 mile of frontage on paved FM 1260.