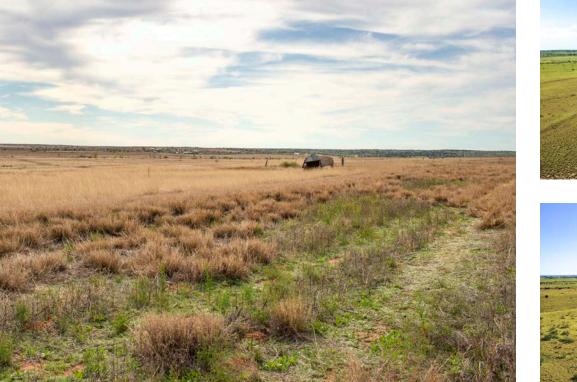

#### **IMPROVEMENTS**

There is an older home on the property, a garage/shed and water well.