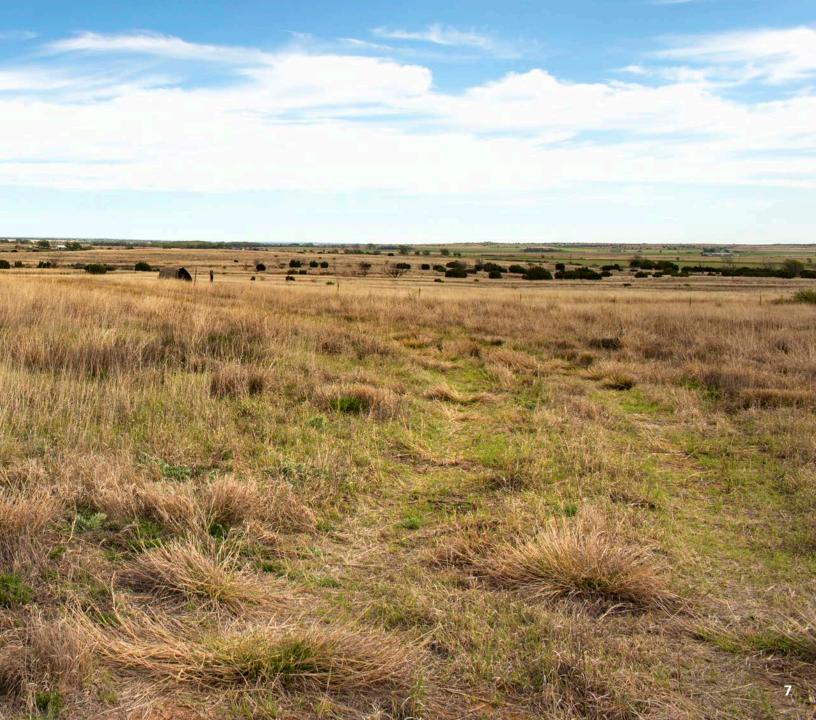

# An income producing property in a good location with paved highway frontage.

We are pleased to offer for sale the Warner CRP Property in Donley County, Texas.

140.8 acres are enrolled in the CRP program until September 2022, with annual payments of \$4,883 per year. Approximately 90 acres are classified as previously farmland, with the balance in native grass, primarily along the draw and low lying areas. Prior to being enrolled in the CRP, portions of the cultivated land were irrigated with side roll sprinklers and 2 natural gas irrigation wells located on the property. The working condition of the wells today is unknown. Irrigated land currently joins the property to the north and east, and the potential exists to develop irrigation again on this property upon further investigation. The majority of soils consist of Miles fine sandy loam and Miles loamy fine sand.

#### **IMPROVEMENTS**

There is an older home on the property, a garage/shed and water well.