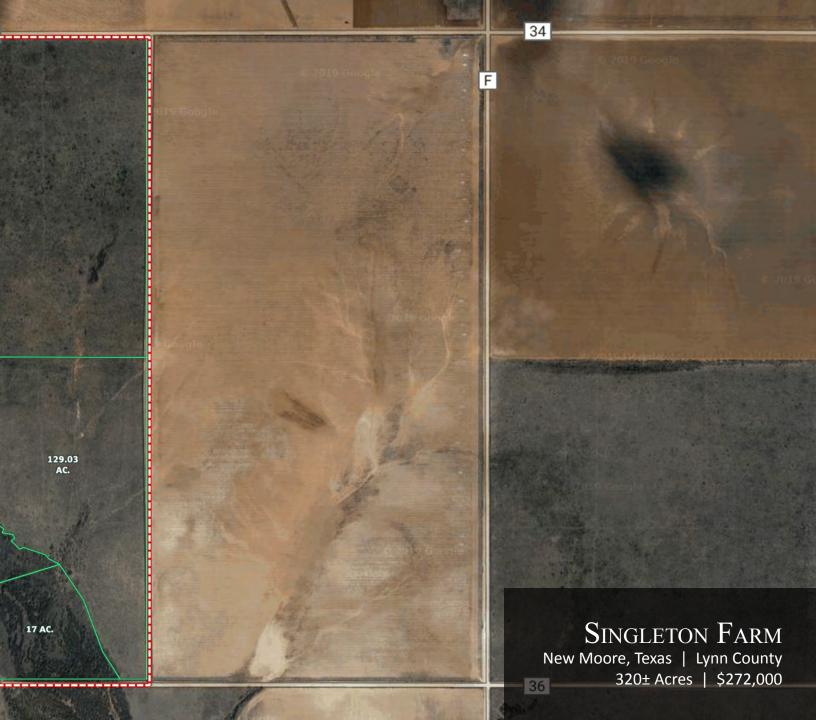

# SINGLETON FARM

320± Acres | \$272,000 | New Moore, Texas | Lynn County

Chas.S.Middleton

FARM - RANCH SALES AND APPRAISALS est. 1920

# SINGLETON FARM

We are proud to have obtained an exclusive listing on 320 acres, more or less, located in the southwest-quadrant of Lynn County, Texas, being approximately 2 miles east and 1 mile south of New Moore. Access is by graded CR 34 on the north and graded CR 36 on the south.

#### **LEGAL DESCRIPTION**

The West-half (W/2) of Section 21,

Block H, EL & RR Survey, Abstract 180, Lynn County, Texas, containing 320 acres, more or less.

New Moore, Texas | Lynn County 320± Acres | \$272,000