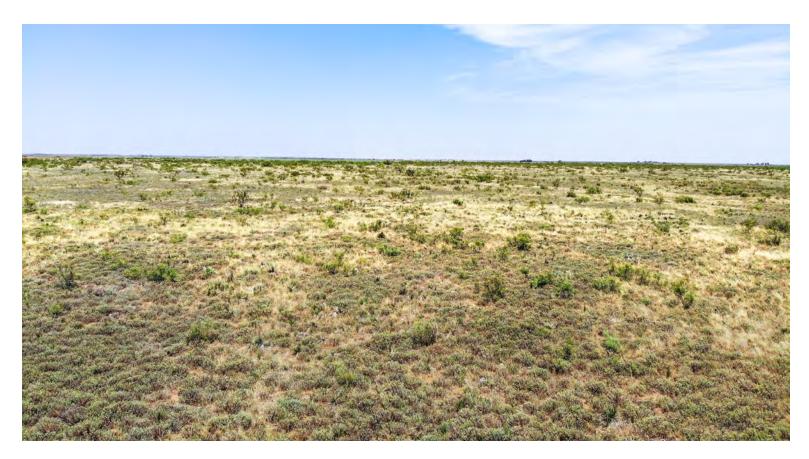

#### DESCRIPTION

The terrain of this property varies from nearly level to gently sloping. Slopes across this farm range from 0-3%. A draw area heads-up on the south-central side of the property and flows to the south. This area covers approximately 18 acres and currently has a fairly dense canopy of salt cedars. The Singleton Farm is definitely a property that could be place back into cultivation, if desired. The majority of the land laying around this property is a combination of irrigated and dryland farmland.

#### **CRP INFORMATION**

With the exception of the 18 acres in salt cedars, the entire property is currently in a good stand of mixed grasses. Currently, a total of 280.7 acres are currently enrolled in the Conservation Reserve Program (CRP). This land is in two separate CRP contracts, with 156.7 acres paying \$5,456/yr., expiring in 2020 and 124 acres paying \$4,672/yr., expiring in 2022. The total annual payment from both contracts is \$10,128.