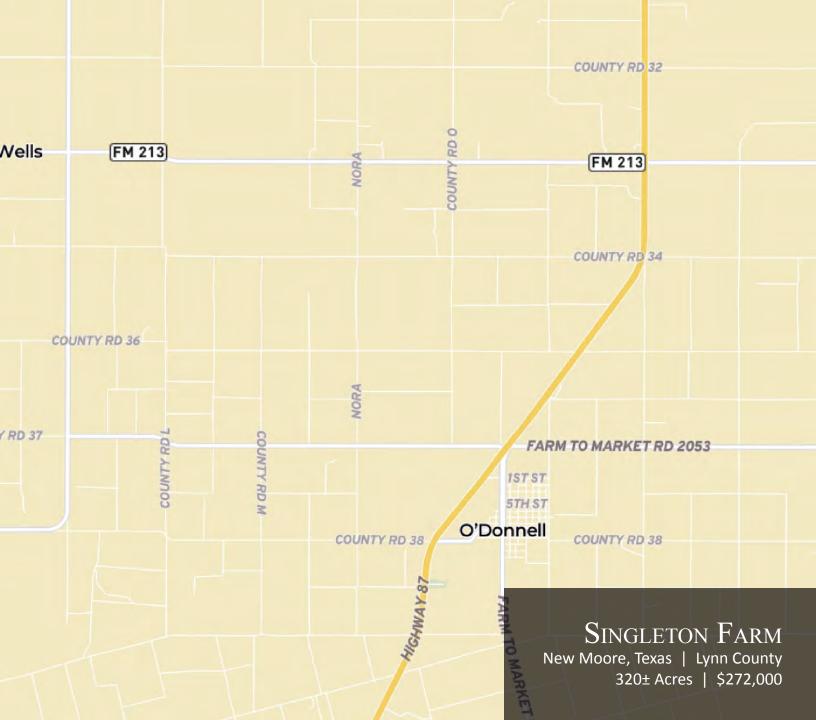

# SINGLETON FARM

We are proud to have obtained an exclusive listing on 320 acres, more or less, located in the southwest-quadrant of Lynn County, Texas, being approximately 2 miles east and 1 mile south of New Moore. Access is by graded CR 34 on the north and graded CR 36 on the south.

New Moore, Texas | Lynn County 320± Acres | \$272,000