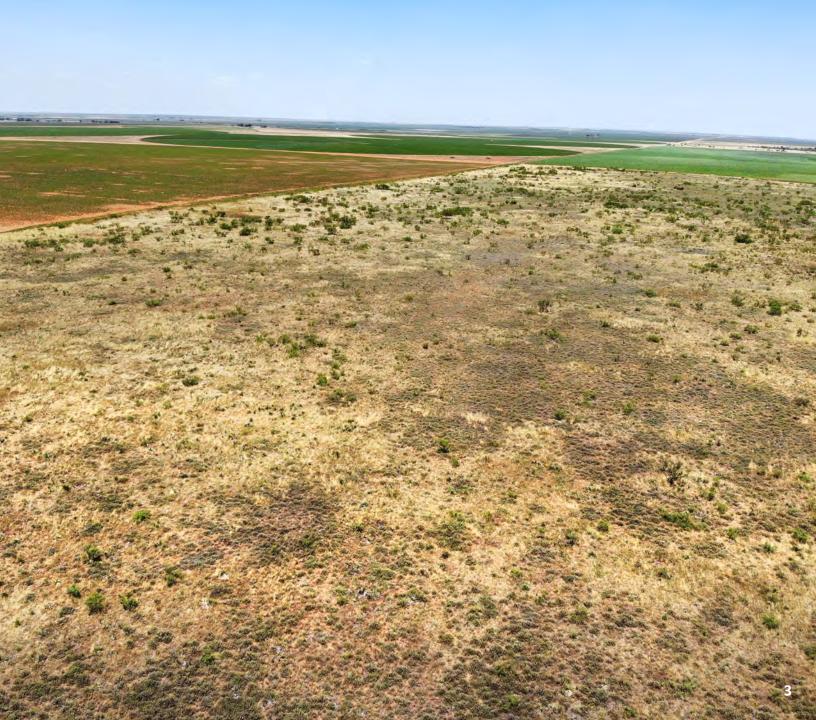

#### DESCRIPTION

The terrain of this property varies from nearly level to gently sloping. Slopes across this farm range from 0-3%. A draw area heads-up on the south-central side of the property and flows to the south. This area covers approximately 18 acres and currently has a fairly dense canopy of salt cedars. The Singleton Farm is definitely a property that could be place back into cultivation, if desired. The majority of the land laying around this property is a combination of irrigated and dryland farmland.

#### **CRP INFORMATION**

With the exception of the 18 acres in salt cedars, the entire property is currently in a good stand of mixed grasses. Currently, a total of 280.7 acres are currently enrolled in the Conservation Reserve Program (CRP). This land is in two separate CRP contracts, with 156.7 acres paying \$5,456/yr., expiring in 2020 and 124 acres paying \$4,672/yr., expiring in 2022. The total annual payment from both contracts is \$10,128.