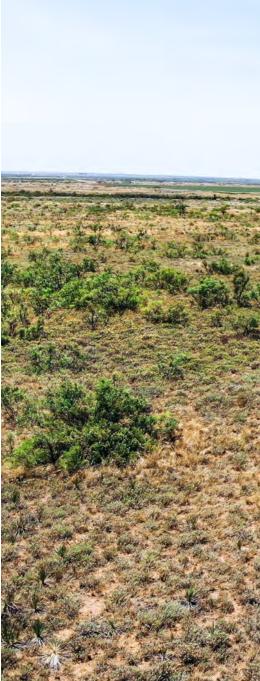

#### DESCRIPTION

The terrain of this property varies from nearly level to gently sloping. Slopes across this farm range from 0-3%. A draw area heads-up on the south-central side of the property and flows to the south. This area covers approximately 18 acres and currently has a fairly dense canopy of salt cedars. The Singleton Farm is definitely a property that could be place back into cultivation, if desired. The majority of the land laying around this property is a combination of irrigated and dryland farmland.

#### **CRP INFORMATION**

With the exception of the 18 acres in salt cedars, the entire property is currently in a good stand of mixed grasses. Currently, a total of 280.7 acres are currently enrolled in the Conservation Reserve Program (CRP). This land is in two separate CRP contracts, with 156.7 acres paying \$5,456/yr., expiring in 2020 and 124 acres paying \$4,672/yr., expiring in 2022. The total annual payment from both contracts is \$10,128.