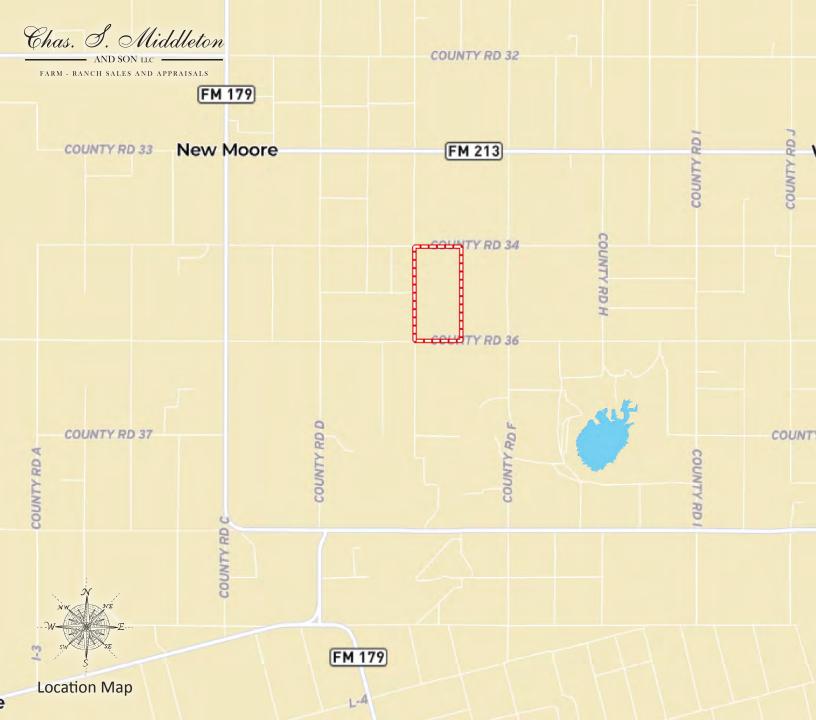

# SINGLETON FARM

We are proud to have obtained an exclusive listing on 320 acres, more or less, located in the southwest-quadrant of Lynn County, Texas, being approximately 2 miles east and 1 mile south of New Moore. Access is by graded CR 34 on the north and graded CR 36 on the south.