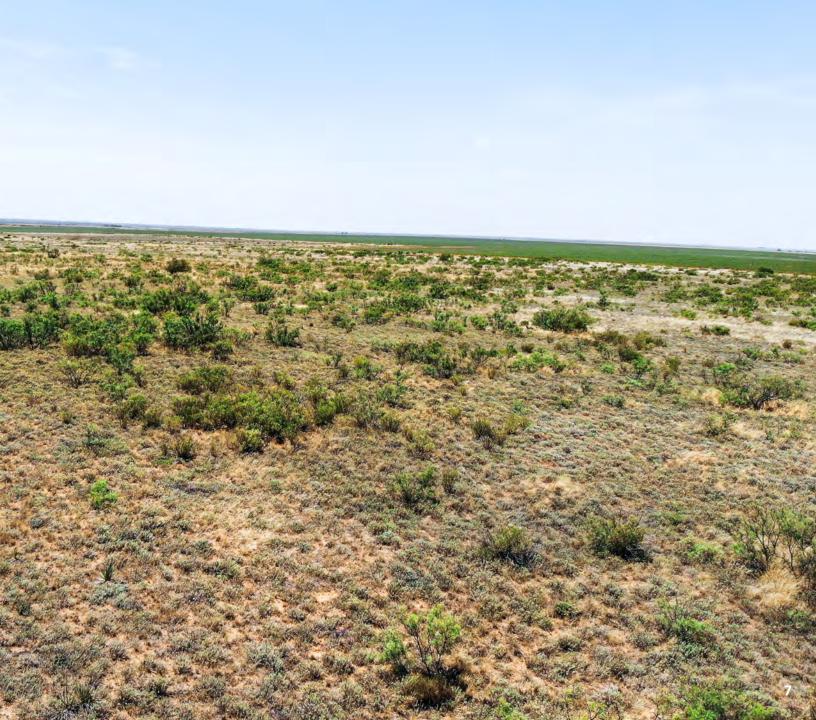

#### DESCRIPTION

The terrain of this property varies from nearly level to gently sloping. Slopes across this farm range from 0-3%. A draw area heads-up on the south-central side of the property and flows to the south. This area covers approximately 18 acres and currently has a fairly dense canopy of salt cedars. The Singleton Farm is definitely a property that could be place back into cultivation, if desired. The majority of the land laying around this property is a combination of irrigated and dryland farmland.

#### **CRP INFORMATION**

With the exception of the 18 acres in salt cedars, the entire property is currently in a good stand of mixed grasses. Currently, a total of 280.7 acres are currently enrolled in the Conservation Reserve Program (CRP). This land is in two separate CRP contracts, with 156.7 acres paying \$5,456/yr., expiring in 2020 and 124 acres paying \$4,672/yr., expiring in 2022. The total annual payment from both contracts is \$10,128.