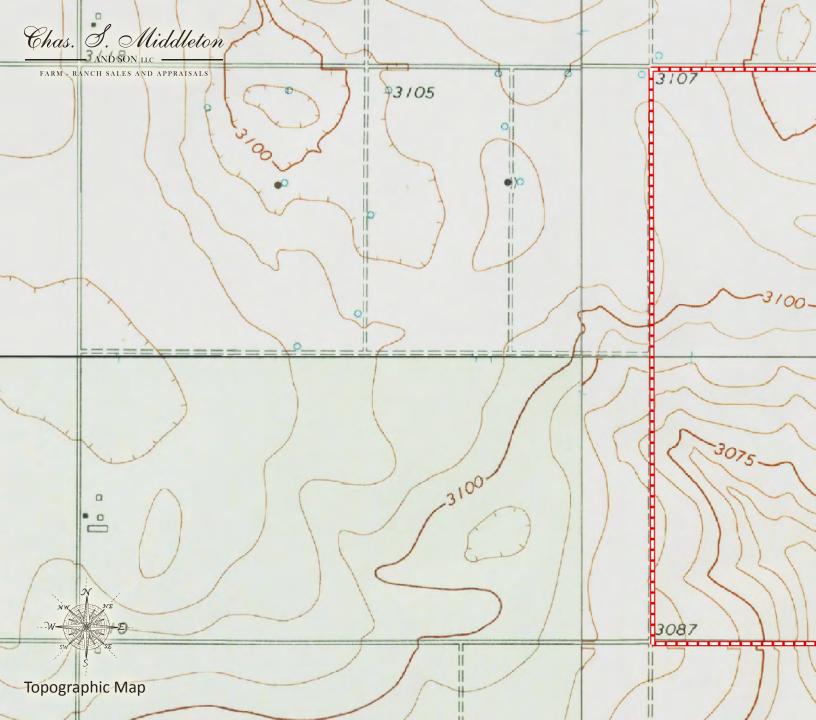

#### DESCRIPTION

The terrain of this property varies from nearly level to gently sloping. Slopes across this farm range from 0-3%. A draw area heads-up on the south-central side of the property and flows to the south. This area covers approximately 18 acres and currently has a fairly dense canopy of salt cedars. The Singleton Farm is definitely a property that could be place back into cultivation, if desired. The majority of the land laying around this property is a combination of irrigated and dryland farmland.