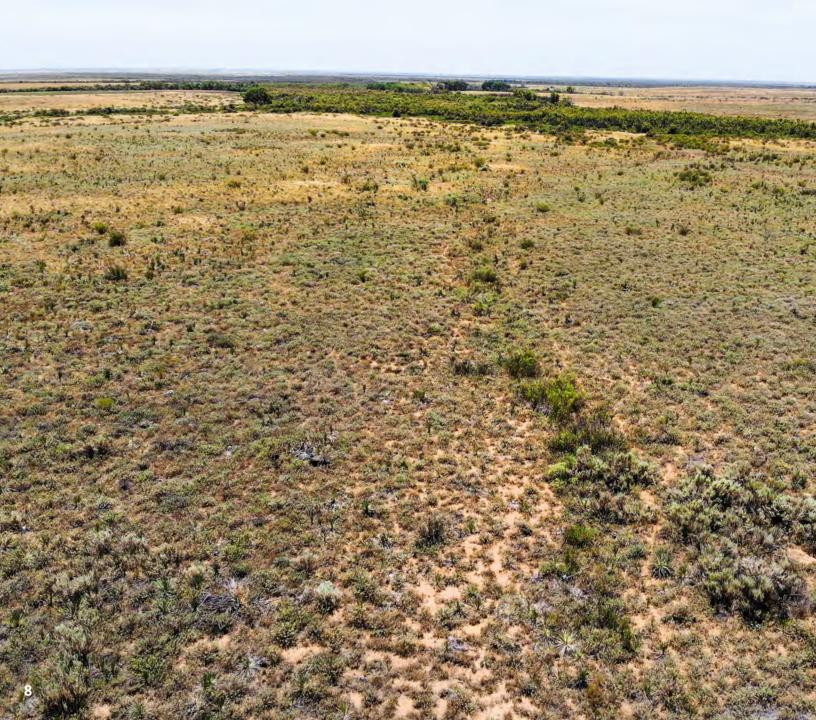

#### DESCRIPTION

The terrain of this property varies from nearly level to gently sloping. Slopes across this farm range from 0-3%. A draw area heads-up on the south-central side of the property and flows to the south. This area covers approximately 18 acres and currently has a fairly dense canopy of salt cedars. The Singleton Farm is definitely a property that could be place back into cultivation, if desired. The majority of the land laying around this property is a combination of irrigated and dryland farmland.

#### **CRP INFORMATION**

With the exception of the 18 acres in salt cedars, the entire property is currently in a good stand of mixed grasses. Currently, a total of 280.7 acres are currently enrolled in the Conservation Reserve Program (CRP). This land is in two separate CRP contracts, with 156.7 acres paying \$5,456/yr., expiring in 2020 and 124 acres paying \$4,672/yr., expiring in 2022. The total annual payment from both contracts is \$10,128.