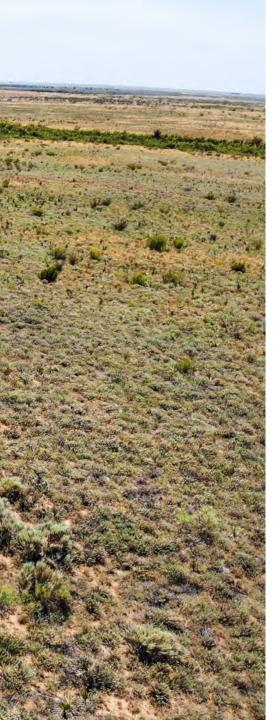

#### DESCRIPTION

The terrain of this property varies from nearly level to gently sloping. Slopes across this farm range from 0-3%. A draw area heads-up on the south-central side of the property and flows to the south. This area covers approximately 18 acres and currently has a fairly dense canopy of salt cedars. The Singleton Farm is definitely a property that could be place back into cultivation, if desired. The majority of the land laying around this property is a combination of irrigated and dryland farmland.

#### **CRP INFORMATION**

With the exception of the 18 acres in salt cedars, the entire property is currently in a good stand of mixed grasses. Currently, a total of 280.7 acres are currently enrolled in the Conservation Reserve Program (CRP). This land is in two separate CRP contracts, with 156.7 acres paying \$5,456/yr., expiring in 2020 and 124 acres paying \$4,672/yr., expiring in 2022. The total annual payment from both contracts is \$10,128.