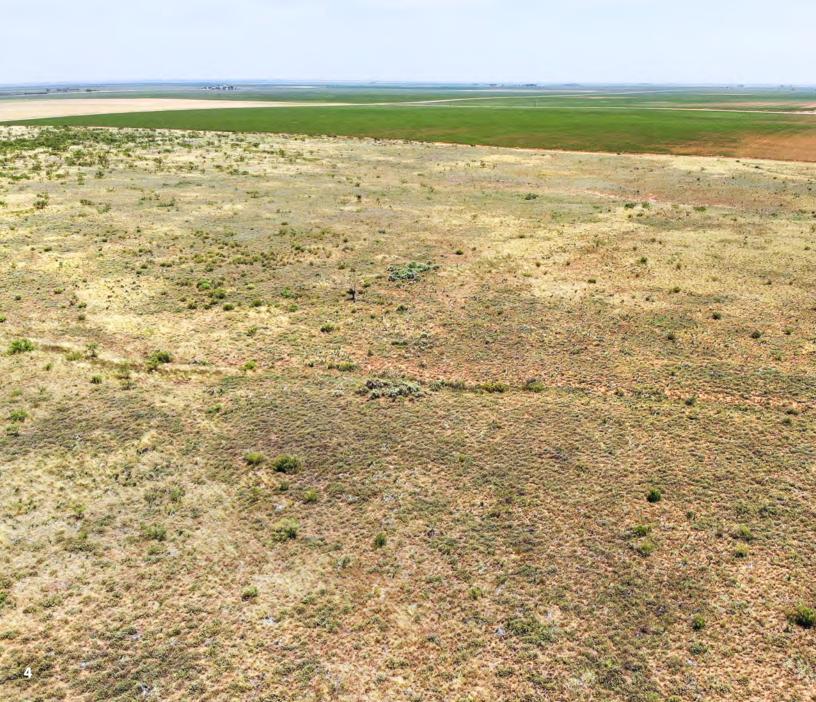

#### DESCRIPTION

The terrain of this property varies from nearly level to gently sloping. Slopes across this farm range from 0-3%. A draw area heads-up on the south-central side of the property and flows to the south. This area covers approximately 18 acres and currently has a fairly dense canopy of salt cedars. The Singleton Farm is definitely a property that could be place back into cultivation, if desired. The majority of the land laying around this property is a combination of irrigated and dryland farmland.

#### **CRP INFORMATION**

With the exception of the 18 acres in salt cedars, the entire property is currently in a good stand of mixed grasses. Currently, a total of 280.7 acres are currently enrolled in the Conservation Reserve Program (CRP). This land is in two separate CRP contracts, with 156.7 acres paying \$5,456/yr., expiring in 2020 and 124 acres paying \$4,672/yr., expiring in 2022. The total annual payment from both contracts is \$10,128.