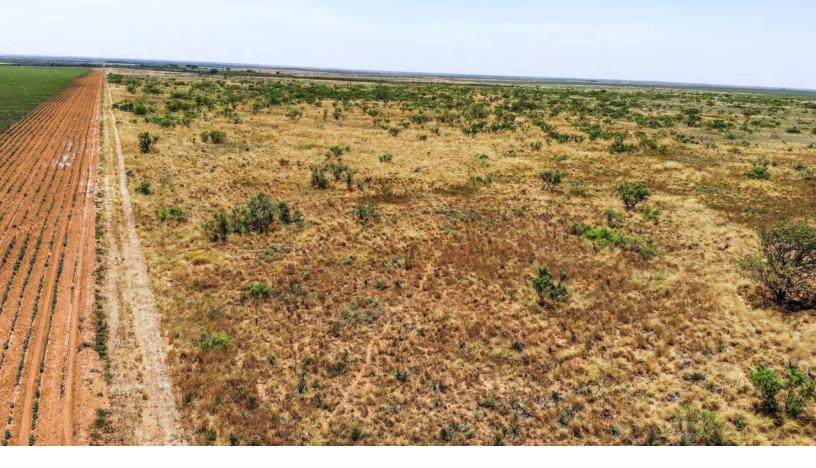

#### DESCRIPTION

The terrain of this property varies from nearly level to gently sloping. Slopes across this farm range from 0-3%. A draw area heads-up on the south-central side of the property and flows to the south. This area covers approximately 18 acres and currently has a fairly dense canopy of salt cedars. The Singleton Farm is definitely a property that could be place back into cultivation, if desired. The majority of the land laying around this property is a combination of irrigated and dryland farmland.

#### **CRP INFORMATION**

With the exception of the 18 acres in salt cedars, the entire property is currently in a good stand of mixed grasses. Currently, a total of 280.7 acres are currently enrolled in the Conservation Reserve Program (CRP). This land is in two separate CRP contracts, with 156.7 acres paying \$5,456/yr., expiring in 2020 and 124 acres paying \$4,672/yr., expiring in 2022. The total annual payment from both contracts is \$10,128.