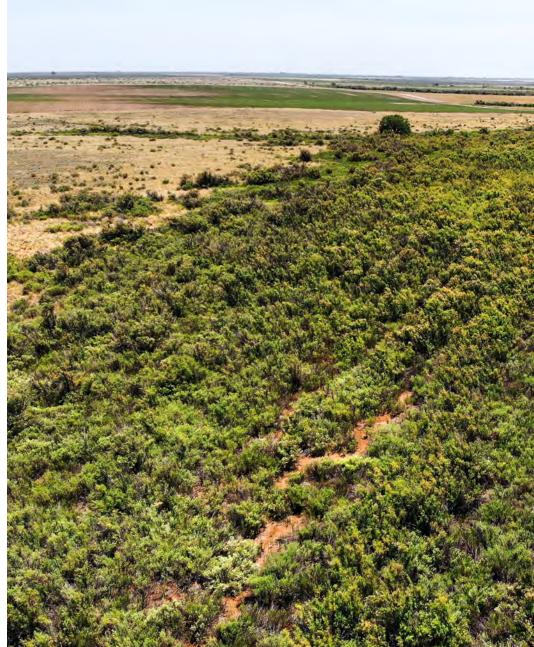

#### DESCRIPTION

The terrain of this property varies from nearly level to gently sloping. Slopes across this farm range from 0-3%. A draw area heads-up on the south-central side of the property and flows to the south. This area covers approximately 18 acres and currently has a fairly dense canopy of salt cedars. The Singleton Farm is definitely a property that could be place back into cultivation, if desired. The majority of the land laying around this property is a combination of irrigated and dryland farmland.

#### **CRP INFORMATION**

With the exception of the 18 acres in salt cedars, the entire property is currently in a good stand of mixed grasses. Currently, a total of 280.7 acres are currently enrolled in the Conservation Reserve Program (CRP). This land is in two separate CRP contracts, with 156.7 acres paying \$5,456/yr., expiring in 2020 and 124 acres paying \$4,672/yr., expiring in 2022. The total annual payment from both contracts is \$10,128.