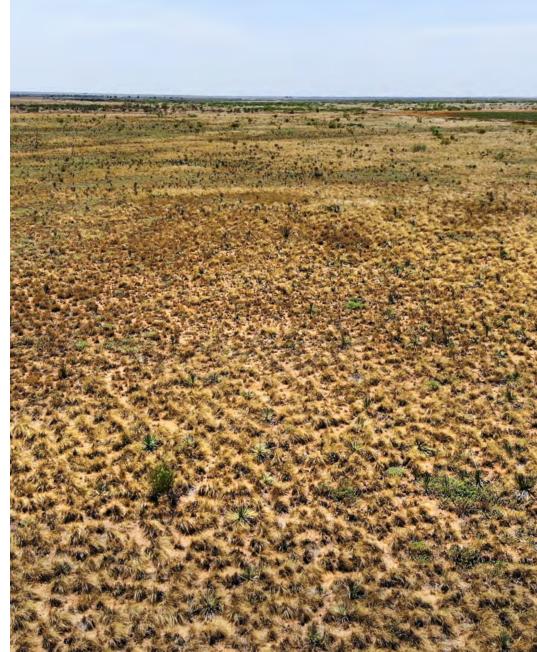

#### DESCRIPTION

The terrain of this property varies from nearly level to gently sloping. Slopes across this farm range from 0-3%. A draw area heads-up on the south-central side of the property and flows to the south. This area covers approximately 18 acres and currently has a fairly dense canopy of salt cedars. The Singleton Farm is definitely a property that could be place back into cultivation, if desired. The majority of the land laying around this property is a combination of irrigated and dryland farmland.

#### **CRP INFORMATION**

With the exception of the 18 acres in salt cedars, the entire property is currently in a good stand of mixed grasses. Currently, a total of 280.7 acres are currently enrolled in the Conservation Reserve Program (CRP). This land is in two separate CRP contracts, with 156.7 acres paying \$5,456/yr., expiring in 2020 and 124 acres paying \$4,672/yr., expiring in 2022. The total annual payment from both contracts is \$10,128.