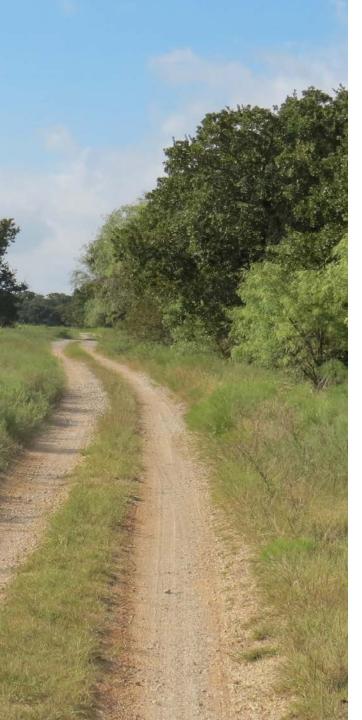

The property consists primarily of

open native pasture and coastal farm ground. Approximately 63 acres is in native pasture and the remainder is in very productive coastal hay fields. There are a total of four stock tanks scattered throughout the property, one on the east side and three on the western side. There are some hardwood trees located on the eastern side, which is very close to the eastern most stock tank. This may afford the new owner hunting

**CONTINUED ON PG 6** 

opportunities for dove, quail, turkey, and whitetail deer.

Improvements on the ranch consist of on small storage barn on the western entrance off of Cemetery Road. The outer fences are in good condition. The coastal bermuda pastures are crossfenced into four pastures for rotational grazing, if desired.