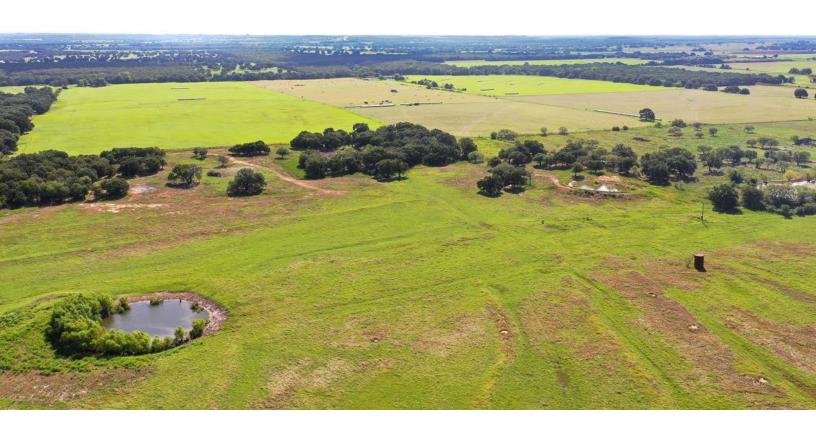

The property consists primarily of

open native pasture and coastal farm ground. Approximately 63 acres is in native pasture and the remainder is in very productive coastal hay fields. There are a total of four stock tanks scattered throughout the property, one on the east side and three on the western side. There are some hardwood trees located on the eastern side, which is very close to the eastern most stock tank. This may afford the new owner hunting

**CONTINUED ON PG 6** 

opportunities for dove, quail, turkey, and whitetail deer.

Improvements on the ranch consist of on small storage barn on the western entrance off of Cemetery Road. The outer fences are in good condition. The coastal bermuda pastures are crossfenced into four pastures for rotational grazing, if desired.