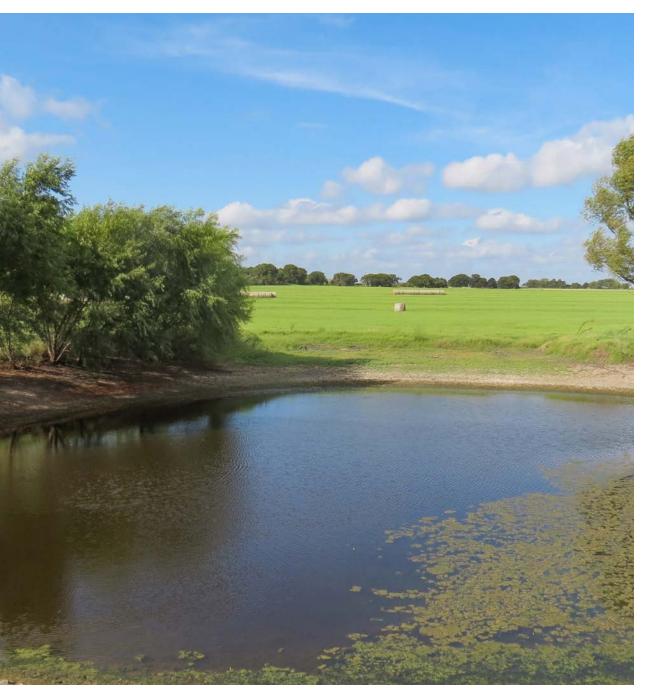

The property consists primarily of

open native pasture and coastal farm ground. Approximately 63 acres is in native pasture and the remainder is in very productive coastal hay fields. There are a total of four stock tanks scattered throughout the property, one on the east side and three on the western side. There are some hardwood trees located on the eastern side, which is very close to the eastern most stock tank. This may afford the new owner hunting

**CONTINUED ON PG 6** 

opportunities for dove, quail, turkey, and whitetail deer.

Improvements on the ranch consist of on small storage barn on the western entrance off of Cemetery Road. The outer fences are in good condition. The coastal bermuda pastures are crossfenced into four pastures for rotational grazing, if desired.