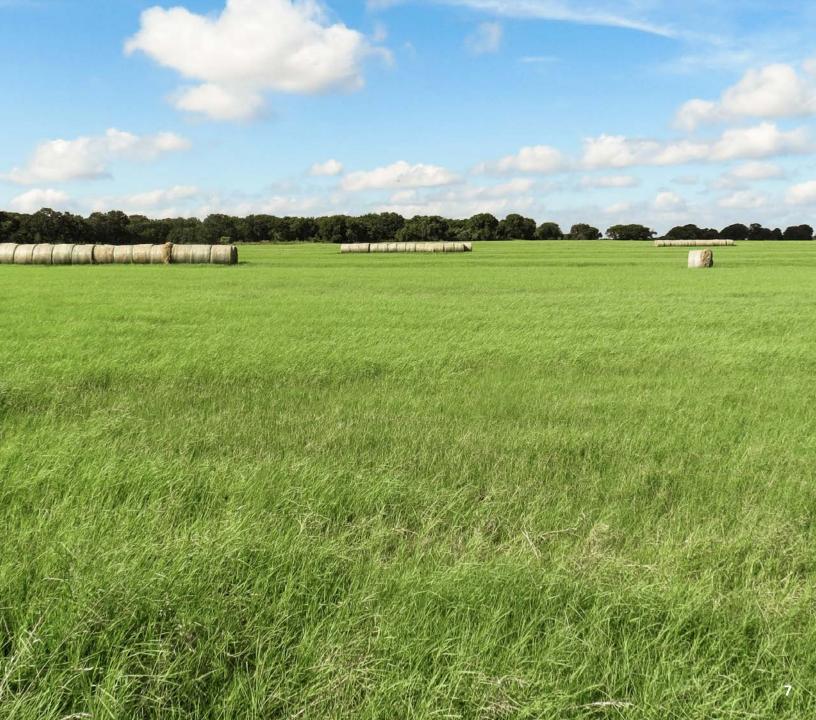

The property consists primarily of

open native pasture and coastal farm ground. Approximately 63 acres is in native pasture and the remainder is in very productive coastal hay fields. There are a total of four stock tanks scattered throughout the property, one on the east side and three on the western side. There are some hardwood trees located on the eastern side, which is very close to the eastern most stock tank. This may afford the new owner hunting

All in all, this is a great looking place. The coastal hay fields are in great shape for someone to come in and take over the production. With the price at market value, this place will move quickly. Asking price of \$1,038,000 or \$6,000 acre. Give Ben J. Kirkpatrick a call at 806-790-6644 for more information or to schedule a tour.