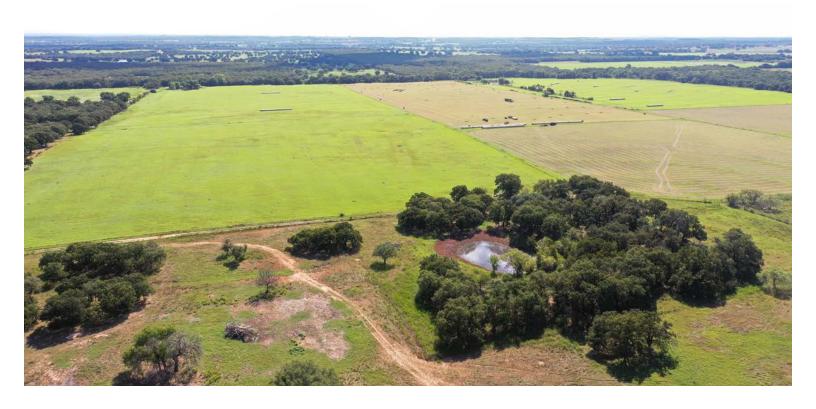

The property consists primarily of

open native pasture and coastal farm ground. Approximately 63 acres is in native pasture and the remainder is in very productive coastal hay fields. There are a total of four stock tanks scattered throughout the property, one on the east side and three on the western side. There are some hardwood trees located on the eastern side, which is very close to the eastern most stock tank. This may afford the new owner hunting

This property has been leased for hunting opportunities over the past several years. Mainly for whitetail deer. I'm sure during early fall with water in the stock tanks dove season can be very productive as well. The eastern most side is lined with mature hardwoods (several different kinds of oak and pecans) that will hold deer and turkey.