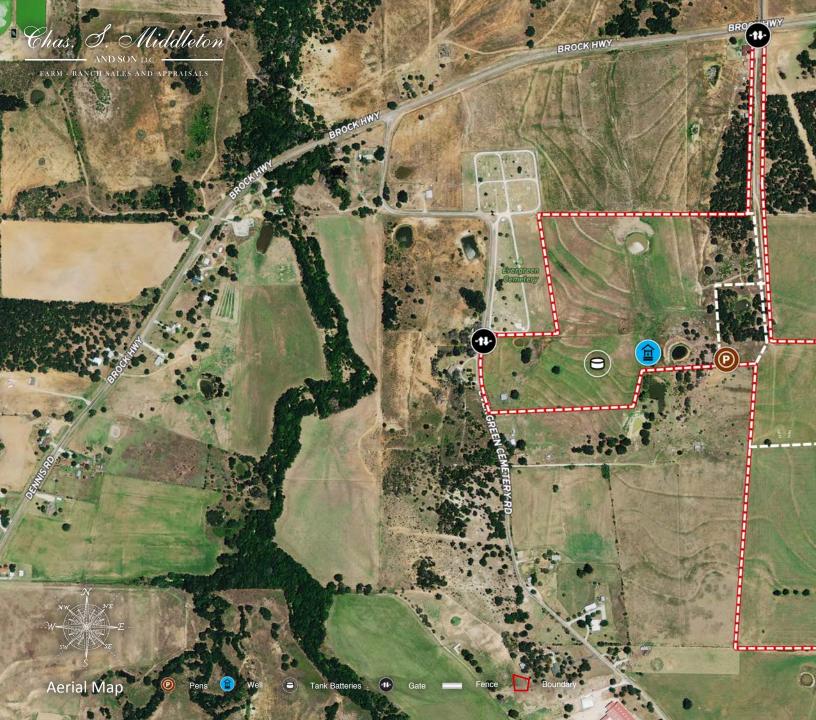

## LIPAN COASTAL FARM AND RANCH

This farm and ranch property is located in central Texas with close proximities to the DFW area and Weatherford.

We are proud to have obtained an exclusive listing on this productive property located in Hood County, Texas. This land is located 26 miles southwest of Weatherford, or 27 miles northeast of Stephenville. The property can be accessed on the Brock Hwy (CR 1189) 1.71 miles North East of Lipan. The western side of this land is bordered by Evergreen Cemetery Road.

The property consists primarily of

open native pasture and coastal farm ground. Approximately 63 acres is in native pasture and the remainder is in very productive coastal hay fields. There are a total of four stock tanks scattered throughout the property, one on the east side and three on the western side. There are some hardwood trees located on the eastern side, which is very close to the eastern most stock tank. This may afford the new owner hunting

**CONTINUED ON PG 6** 

opportunities for dove, quail, turkey, and whitetail deer.

Improvements on the ranch consist of on small storage barn on the western entrance off of Cemetery Road. The outer fences are in good condition. The coastal bermuda pastures are crossfenced into four pastures for rotational grazing, if desired.