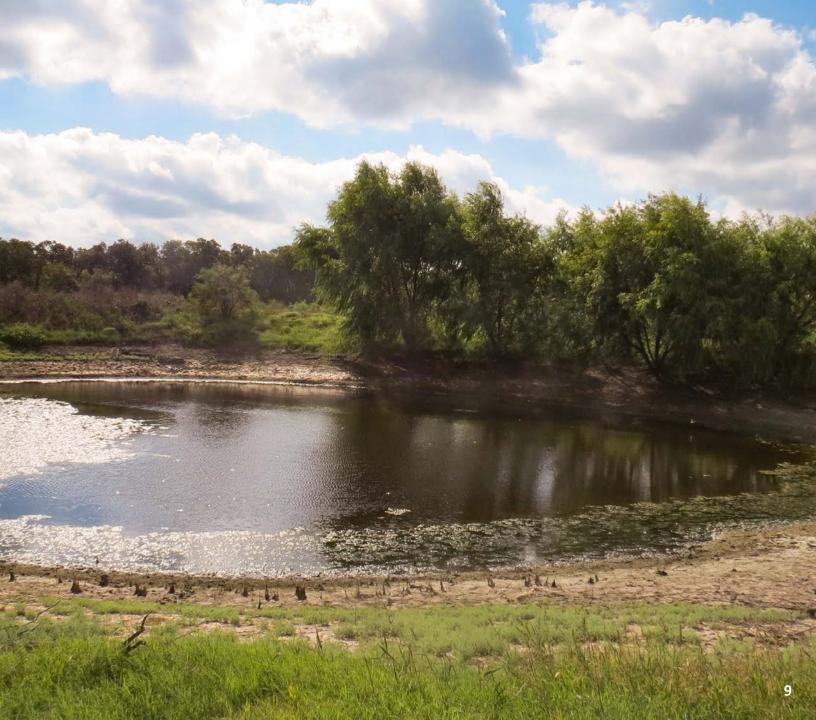

The property consists primarily of

open native pasture and coastal farm ground. Approximately 63 acres is in native pasture and the remainder is in very productive coastal hay fields. There are a total of four stock tanks scattered throughout the property, one on the east side and three on the western side. There are some hardwood trees located on the eastern side, which is very close to the eastern most stock tank. This may afford the new owner hunting

**CONTINUED ON PG 6** 

opportunities for dove, quail, turkey, and whitetail deer.

Improvements on the ranch consist of on small storage barn on the western entrance off of Cemetery Road. The outer fences are in good condition. The coastal bermuda pastures are crossfenced into four pastures for rotational grazing, if desired.