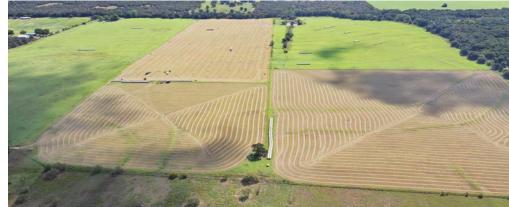

The property consists primarily of

open native pasture and coastal farm ground. Approximately 63 acres is in native pasture and the remainder is in very productive coastal hay fields. There are a total of four stock tanks scattered throughout the property, one on the east side and three on the western side. There are some hardwood trees located on the eastern side, which is very close to the eastern most stock tank. This may afford the new owner hunting