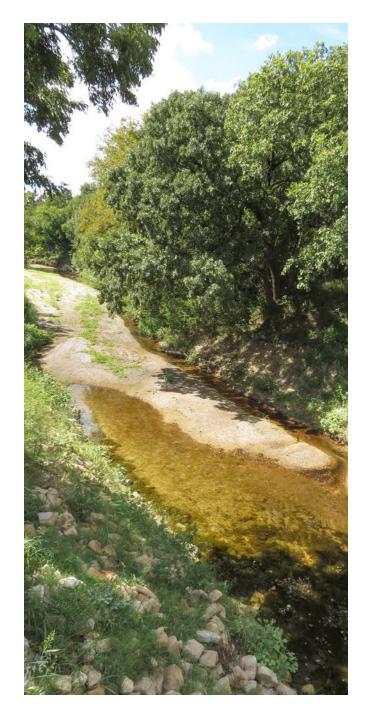

The property consists primarily of

open native pasture and coastal farm ground. Approximately 63 acres is in native pasture and the remainder is in very productive coastal hay fields. There are a total of four stock tanks scattered throughout the property, one on the east side and three on the western side. There are some hardwood trees located on the eastern side, which is very close to the eastern most stock tank. This may afford the new owner hunting

This property has been leased for hunting opportunities over the past several years. Mainly for whitetail deer. I'm sure during early fall with water in the stock tanks dove season can be very productive as well. The eastern most side is lined with mature hardwoods (several different kinds of oak and pecans) that will hold deer and turkey.