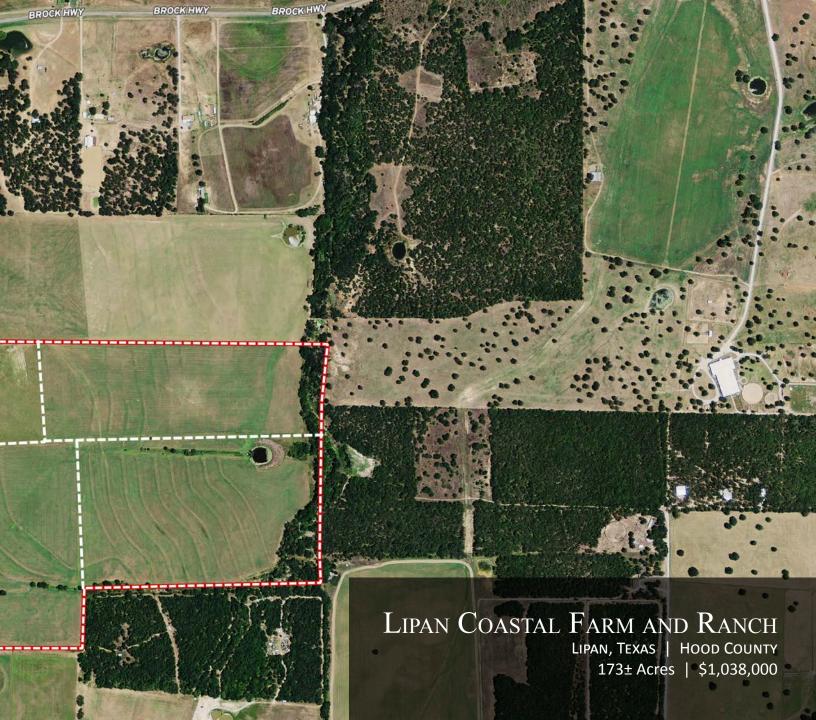

## LIPAN COASTAL FARM AND RANCH

173± Acres | \$1,038,000 | Lipan, Texas | Hood County

FARM - RANCH SALES AND APPRAISALS

## LIPAN COASTAL FARM AND RANCH

This farm and ranch property is located in central Texas with close proximities to the DFW area and Weatherford.

We are proud to have obtained an exclusive listing on this productive property located in Hood County, Texas. This land is located 26 miles southwest of Weatherford, or 27 miles northeast of Stephenville. The property can be accessed on the Brock Hwy (CR 1189) 1.71 miles North East of Lipan. The western side of this land is bordered by Evergreen Cemetery Road.

The property consists primarily of

open native pasture and coastal farm ground. Approximately 63 acres is in native pasture and the remainder is in very productive coastal hay fields. There are a total of four stock tanks scattered throughout the property, one on the east side and three on the western side. There are some hardwood trees located on the eastern side, which is very close to the eastern most stock tank. This may afford the new owner hunting

**CONTINUED ON PG 6** 

opportunities for dove, quail, turkey, and whitetail deer.

Improvements on the ranch consist of on small storage barn on the western entrance off of Cemetery Road. The outer fences are in good condition. The coastal bermuda pastures are crossfenced into four pastures for rotational grazing, if desired.