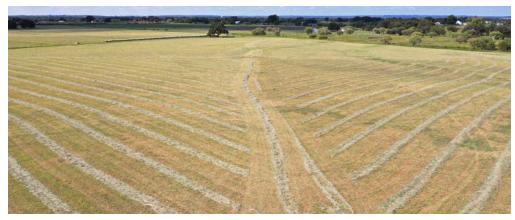

The property consists primarily of

open native pasture and coastal farm ground. Approximately 63 acres is in native pasture and the remainder is in very productive coastal hay fields. There are a total of four stock tanks scattered throughout the property, one on the east side and three on the western side. There are some hardwood trees located on the eastern side, which is very close to the eastern most stock tank. This may afford the new owner hunting