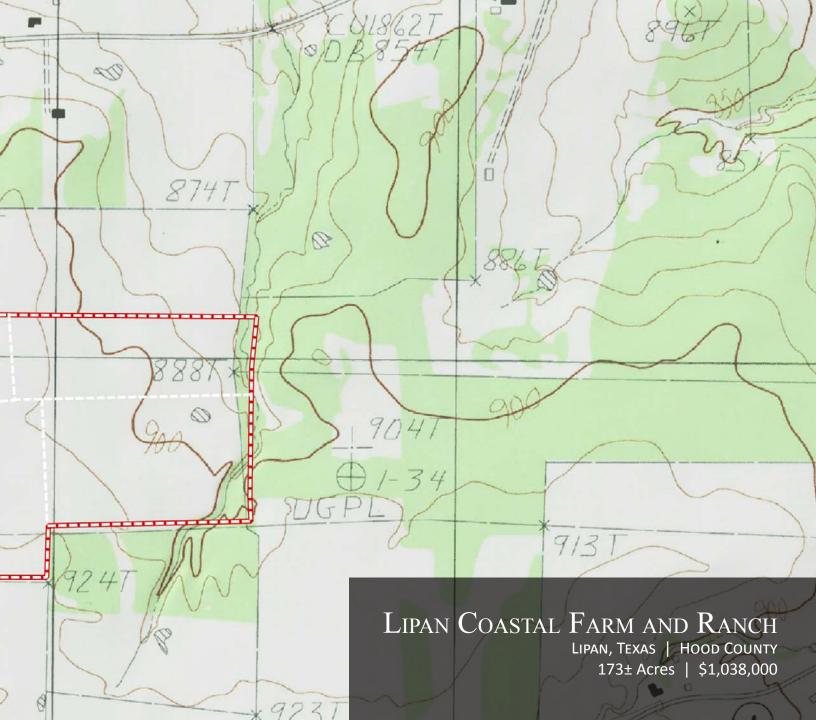

The property consists primarily of

open native pasture and coastal farm ground. Approximately 63 acres is in native pasture and the remainder is in very productive coastal hay fields. There are a total of four stock tanks scattered throughout the property, one on the east side and three on the western side. There are some hardwood trees located on the eastern side, which is very close to the eastern most stock tank. This may afford the new owner hunting

**CONTINUED ON PG 6** 

opportunities for dove, quail, turkey, and whitetail deer.

Improvements on the ranch consist of on small storage barn on the western entrance off of Cemetery Road. The outer fences are in good condition. The coastal bermuda pastures are crossfenced into four pastures for rotational grazing, if desired.