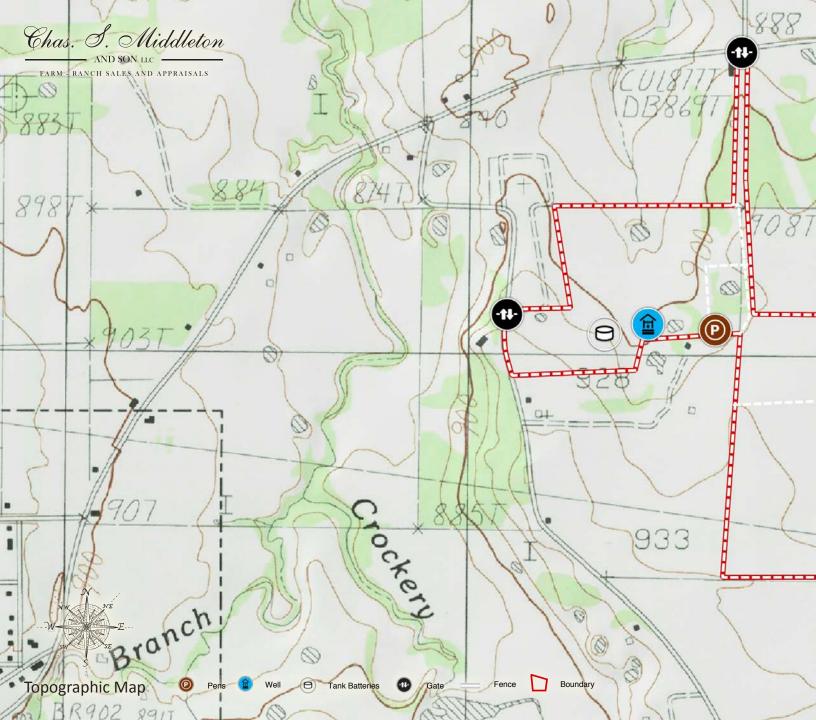

The property consists primarily of

open native pasture and coastal farm ground. Approximately 63 acres is in native pasture and the remainder is in very productive coastal hay fields. There are a total of four stock tanks scattered throughout the property, one on the east side and three on the western side. There are some hardwood trees located on the eastern side, which is very close to the eastern most stock tank. This may afford the new owner hunting

**CONTINUED ON PG 6** 

opportunities for dove, quail, turkey, and whitetail deer.

Improvements on the ranch consist of on small storage barn on the western entrance off of Cemetery Road. The outer fences are in good condition. The coastal bermuda pastures are crossfenced into four pastures for rotational grazing, if desired.