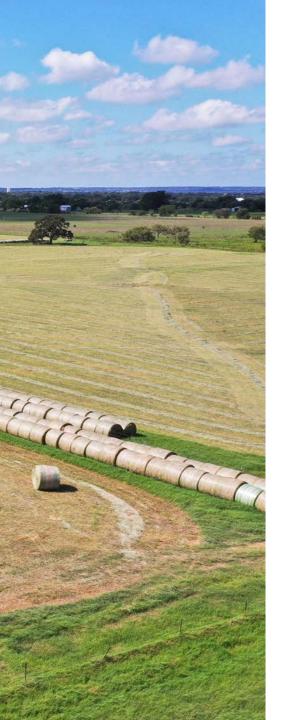

The property consists primarily of

open native pasture and coastal farm ground. Approximately 63 acres is in native pasture and the remainder is in very productive coastal hay fields. There are a total of four stock tanks scattered throughout the property, one on the east side and three on the western side. There are some hardwood trees located on the eastern side, which is very close to the eastern most stock tank. This may afford the new owner hunting

**CONTINUED ON PG 6** 

opportunities for dove, quail, turkey, and whitetail deer.

Improvements on the ranch consist of on small storage barn on the western entrance off of Cemetery Road. The outer fences are in good condition. The coastal bermuda pastures are crossfenced into four pastures for rotational grazing, if desired.