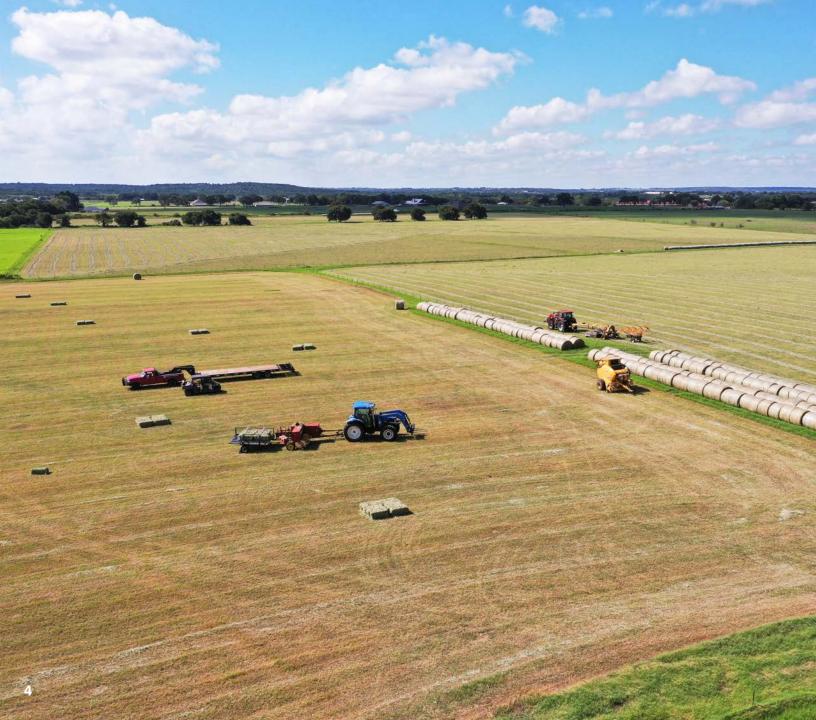

The property consists primarily of

open native pasture and coastal farm ground. Approximately 63 acres is in native pasture and the remainder is in very productive coastal hay fields. There are a total of four stock tanks scattered throughout the property, one on the east side and three on the western side. There are some hardwood trees located on the eastern side, which is very close to the eastern most stock tank. This may afford the new owner hunting

All in all, this is a great looking place. The coastal hay fields are in great shape for someone to come in and take over the production. With the price at market value, this place will move quickly. Asking price of \$1,038,000 or \$6,000 acre. Give Ben J. Kirkpatrick a call at 806-790-6644 for more information or to schedule a tour.