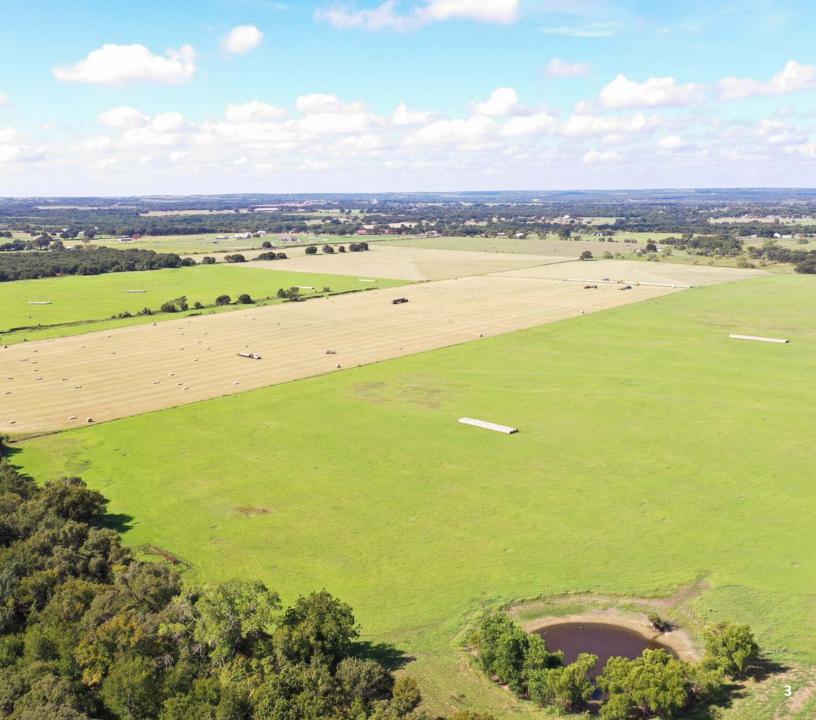

The property consists primarily of

open native pasture and coastal farm ground. Approximately 63 acres is in native pasture and the remainder is in very productive coastal hay fields. There are a total of four stock tanks scattered throughout the property, one on the east side and three on the western side. There are some hardwood trees located on the eastern side, which is very close to the eastern most stock tank. This may afford the new owner hunting

**CONTINUED ON PG 6** 

opportunities for dove, quail, turkey, and whitetail deer.

Improvements on the ranch consist of on small storage barn on the western entrance off of Cemetery Road. The outer fences are in good condition. The coastal bermuda pastures are crossfenced into four pastures for rotational grazing, if desired.