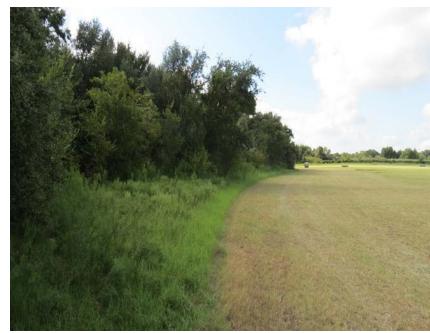

The property consists primarily of

open native pasture and coastal farm ground. Approximately 63 acres is in native pasture and the remainder is in very productive coastal hay fields. There are a total of four stock tanks scattered throughout the property, one on the east side and three on the western side. There are some hardwood trees located on the eastern side, which is very close to the eastern most stock tank. This may afford the new owner hunting