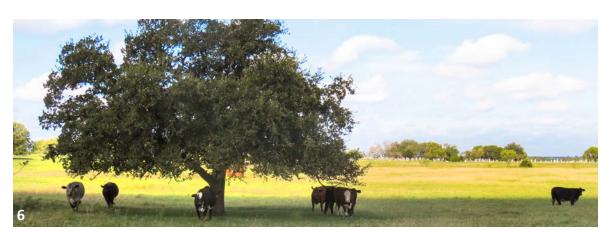

The property consists primarily of

open native pasture and coastal farm ground. Approximately 63 acres is in native pasture and the remainder is in very productive coastal hay fields. There are a total of four stock tanks scattered throughout the property, one on the east side and three on the western side. There are some hardwood trees located on the eastern side, which is very close to the eastern most stock tank. This may afford the new owner hunting

This property has been leased for hunting opportunities over the past several years. Mainly for whitetail deer. I'm sure during early fall with water in the stock tanks dove season can be very productive as well. The eastern most side is lined with mature hardwoods (several different kinds of oak and pecans) that will hold deer and turkey.