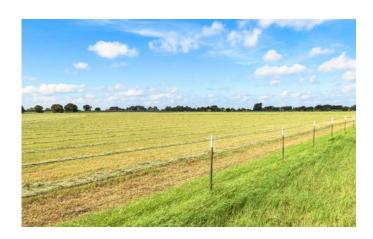

The property consists primarily of

open native pasture and coastal farm ground. Approximately 63 acres is in native pasture and the remainder is in very productive coastal hay fields. There are a total of four stock tanks scattered throughout the property, one on the east side and three on the western side. There are some hardwood trees located on the eastern side, which is very close to the eastern most stock tank. This may afford the new owner hunting

**CONTINUED ON PG 6** 

opportunities for dove, quail, turkey, and whitetail deer.

Improvements on the ranch consist of on small storage barn on the western entrance off of Cemetery Road. The outer fences are in good condition. The coastal bermuda pastures are crossfenced into four pastures for rotational grazing, if desired.