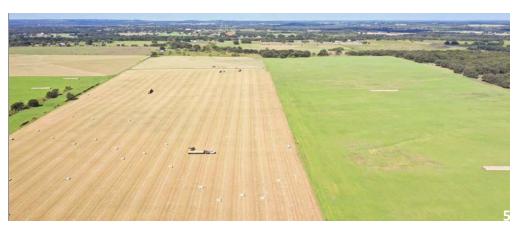

The property consists primarily of

open native pasture and coastal farm ground. Approximately 63 acres is in native pasture and the remainder is in very productive coastal hay fields. There are a total of four stock tanks scattered throughout the property, one on the east side and three on the western side. There are some hardwood trees located on the eastern side, which is very close to the eastern most stock tank. This may afford the new owner hunting