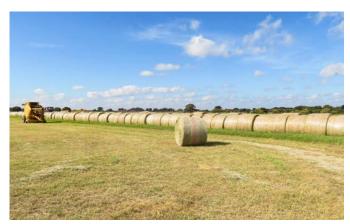

The property consists primarily of

open native pasture and coastal farm ground. Approximately 63 acres is in native pasture and the remainder is in very productive coastal hay fields. There are a total of four stock tanks scattered throughout the property, one on the east side and three on the western side. There are some hardwood trees located on the eastern side, which is very close to the eastern most stock tank. This may afford the new owner hunting

All in all, this is a great looking place. The coastal hay fields are in great shape for someone to come in and take over the production. With the price at market value, this place will move quickly. Asking price of \$1,038,000 or \$6,000 acre. Give Ben J. Kirkpatrick a call at 806-790-6644 for more information or to schedule a tour.