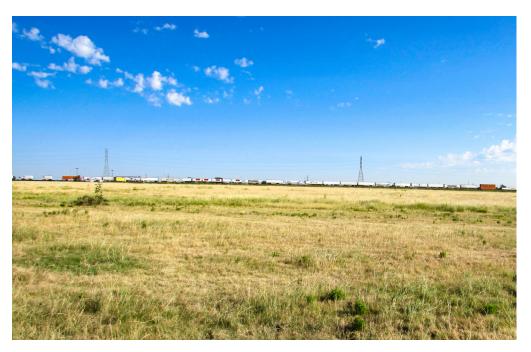

### **LOCATION & ACCESS**

The Spool Stockyards property is well located, being on the east side of Amarillo, Texas. This property is located inside of the Amarillo City Limits, with the primary access being by Eastern Street on the west and East 3rd Street on the south. East Amarillo Boulevard (St. Hwy 60) runs through the northeast corner of the property.

# **GENERAL DESCRIPTION**

The Spool Stockyards Property has a mostly level terrain, with a general slope to the east to a large low lying area on the east side of the property. A large earthen pond has been constructed in this area which will hold water in times of significant rainfall. This entire property is in grass,