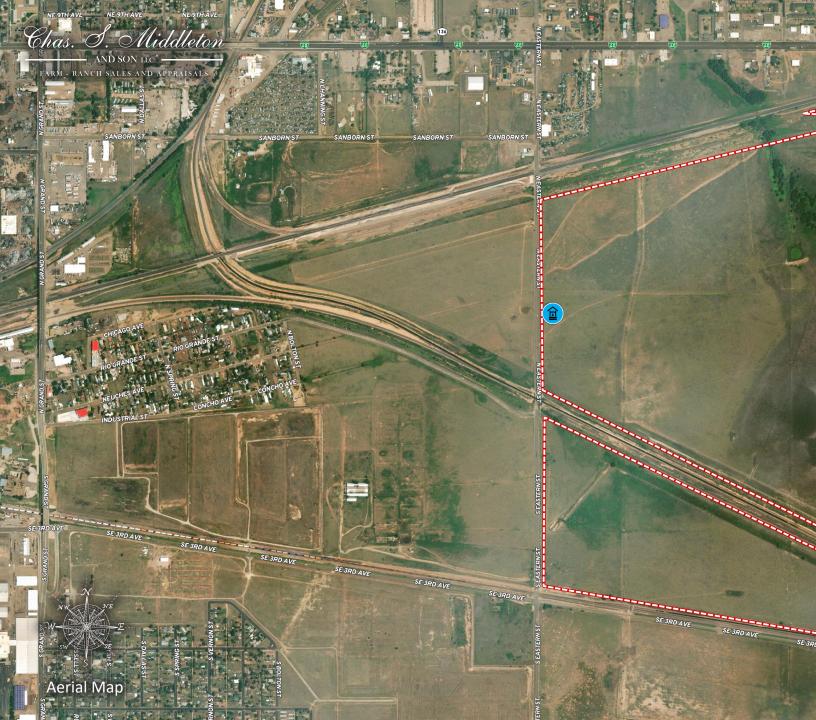

### **LOCATION & ACCESS**

The Spool Stockyards property is well located, being on the east side of Amarillo, Texas. This property is located inside of the Amarillo City Limits, with the primary access being by Eastern Street on the west and East 3rd Street on the south. East Amarillo Boulevard (St. Hwy 60) runs through the northeast corner of the property.

#### **LEGAL DESCRIPTION**

647.93 acres, more or less, out of Section 91, 105 and 106, Block 2, A.B.&M. Survey, Potter County, Texas.