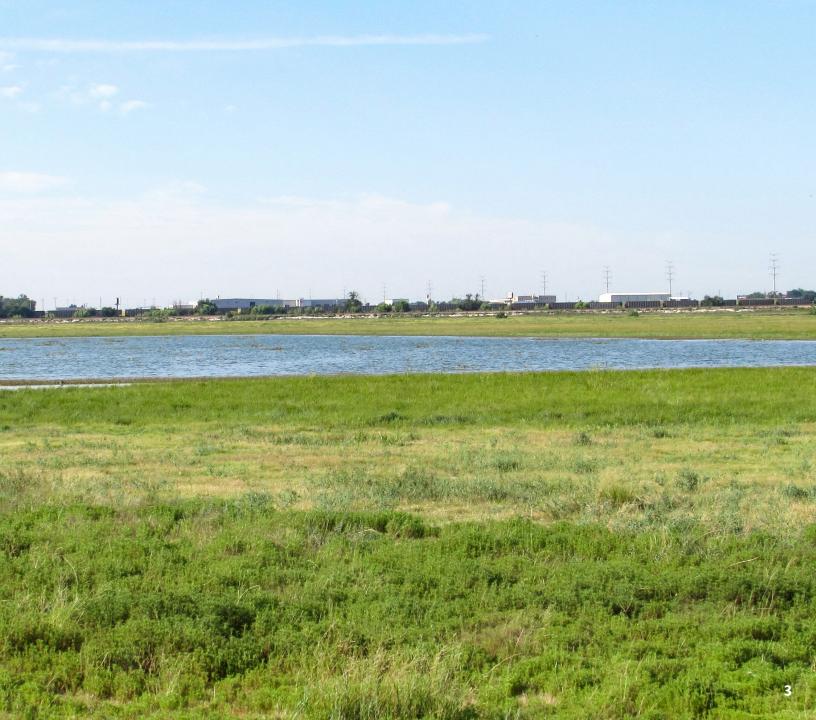

# **GENERAL DESCRIPTION**

The Spool Stockyards Property has a mostly level terrain, with a general slope to the east to a large low lying area on the east side of the property. A large earthen pond has been constructed in this area which will hold water in times of significant rainfall. This entire property is in grass,

**CONTINUED ON PG 6** 

with the grass turf being in excellent condition.