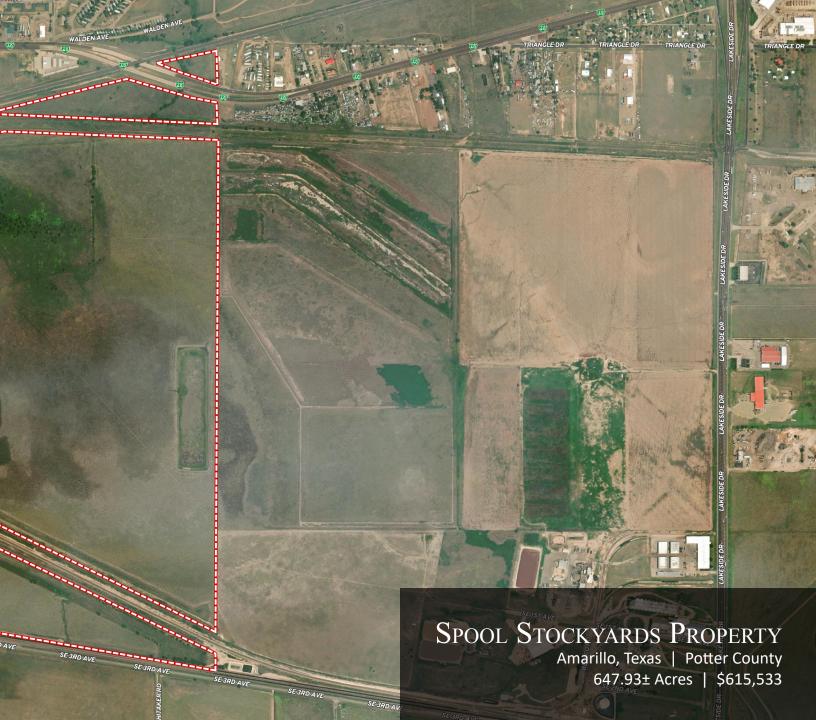

### **LOCATION & ACCESS**

The Spool Stockyards property is well located, being on the east side of Amarillo, Texas. This property is located inside of the Amarillo City Limits, with the primary access being by Eastern Street on the west and East 3rd Street on the south. East Amarillo Boulevard (St. Hwy 60) runs through the northeast corner of the property.

# **GENERAL DESCRIPTION**

The Spool Stockyards Property has a mostly level terrain, with a general slope to the east to a large low lying area on the east side of the property. A large earthen pond has been constructed in this area which will hold water in times of significant rainfall. This entire property is in grass,

#### **LEGAL DESCRIPTION**

647.93 acres, more or less, out of Section 91, 105 and 106, Block 2, A.B.&M. Survey, Potter County, Texas.