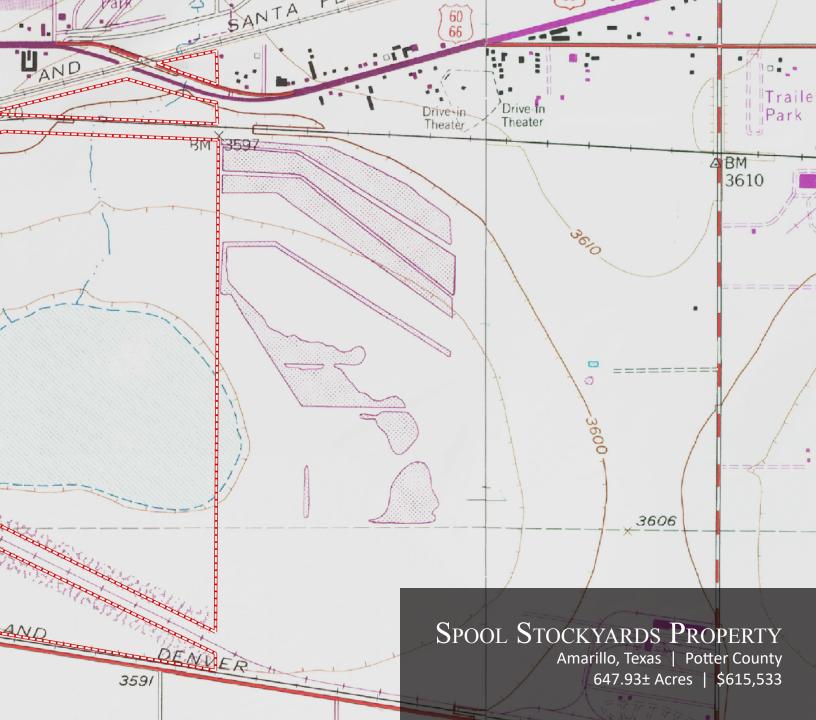

# **GENERAL DESCRIPTION**

The Spool Stockyards Property has a mostly level terrain, with a general slope to the east to a large low lying area on the east side of the property. A large earthen pond has been constructed in this area which will hold water in times of significant rainfall. This entire property is in grass,

#### **IMPROVEMENTS**

This entire property is fenced. These fences are of steel T-post and barbed wire construction and are considered to be in fair condition. One livestock well is located on the west side of the property.