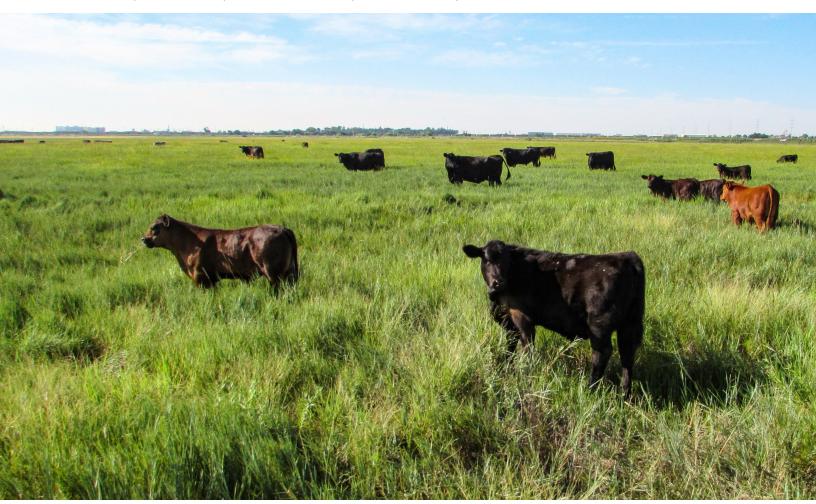

# **GENERAL DESCRIPTION**

The Spool Stockyards Property has a mostly level terrain, with a general slope to the east to a large low lying area on the east side of the property. A large earthen pond has been constructed in this area which will hold water in times of significant rainfall. This entire property is in grass,

**CONTINUED ON PG 6** 

with the grass turf being in excellent condition.

#### **IMPROVEMENTS**

This entire property is fenced. These fences are of steel T-post and barbed wire construction and are considered to be in fair condition. One livestock well is located on the west side of the property.