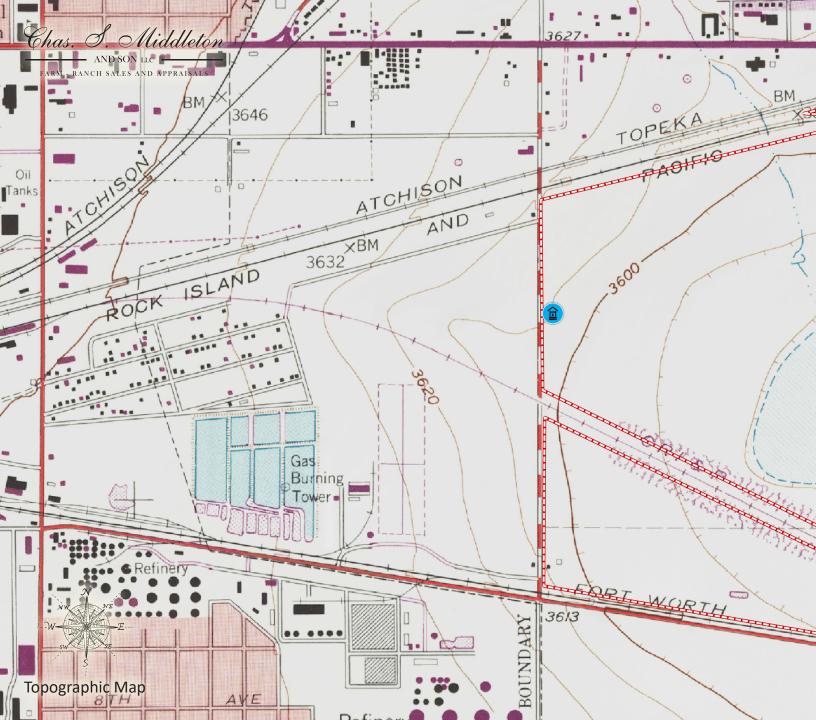

### **LOCATION & ACCESS**

The Spool Stockyards property is well located, being on the east side of Amarillo, Texas. This property is located inside of the Amarillo City Limits, with the primary access being by Eastern Street on the west and East 3rd Street on the south. East Amarillo Boulevard (St. Hwy 60) runs through the northeast corner of the property.

# **GENERAL DESCRIPTION**

The Spool Stockyards Property has a mostly level terrain, with a general slope to the east to a large low lying area on the east side of the property. A large earthen pond has been constructed in this area which will hold water in times of significant rainfall. This entire property is in grass,