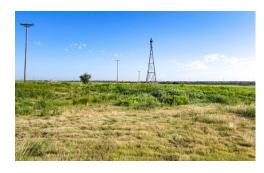

#### **IMPROVEMENTS**

This entire property is fenced. These fences are of steel T-post and barbed wire construction and are considered to be in fair condition. One livestock well is located on the west side of the property.